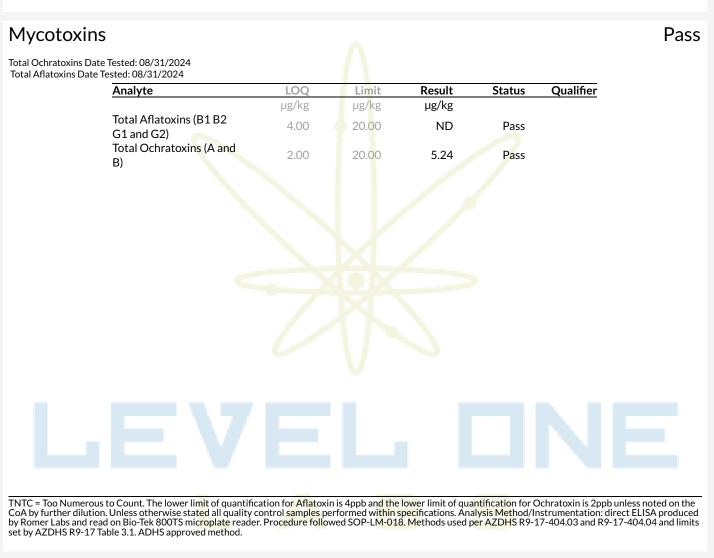

### **Microbials**

Pass

| Analyte                                                             | Result                     | Result Units | Status | Qualifier |
|---------------------------------------------------------------------|----------------------------|--------------|--------|-----------|
| E. Coli                                                             | <10                        | CFU/G        | Pass   |           |
| Salmonella                                                          | Not <mark>D</mark> etected | in one gram  | Pass   |           |
| Aspergillus terreus                                                 | Not <mark>D</mark> etected | in one gram  | Pass   |           |
| Aspergillus fumigatus, Aspergillus flavus, and<br>Aspergillus niger | Not Detected               | in one gram  | Pass   |           |
|                                                                     |                            |              |        |           |
|                                                                     |                            |              |        |           |
|                                                                     |                            |              |        |           |
|                                                                     |                            |              |        |           |
|                                                                     |                            |              |        |           |
|                                                                     |                            |              |        |           |
|                                                                     |                            |              |        |           |
|                                                                     |                            |              |        |           |

Qualifiers: Date Tested: 08/29/2024 12:00 am

TNTC = Too Numerous to Count. The lower limit of quantification for E. coli is 10 CFU/g unless noted on the CoA by further dilution. Unless otherwise stated all quality control samples performed within specifications. Analysis Method/Instrumentation: E. coli plating via 3M Petrifilm per SOP-LM-019, Salmonella spp. And Aspergillus spp. detection by Bio-Rad CFX96 Deep Well real-time PCR per SOP-LM-016 & SOP-LM-017. Methods used per AZDHS R9-17-404.04 and microbial limits set by AZDHS R9-17 Table 3.1. ADHS approved method for microbials for all listed organisms.